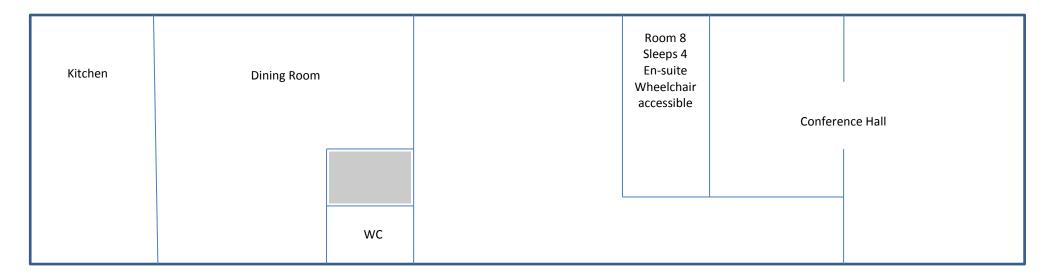

## **Densmore Lodge Ground Floor Layout - 32 Beds**

| Room 7<br>Sleeps 4<br>En-suite | Room 6<br>Sleeps 4<br>En-suite | Room 5<br>Sleeps 4<br>En-suite | Room 4<br>Sleeps 4<br>En-suite | Room 3<br>Sleeps 4<br>En-suite | Room 2<br>Sleeps 4<br>En-suite | Room 1<br>Sleeps 4<br>En-suite |
|--------------------------------|--------------------------------|--------------------------------|--------------------------------|--------------------------------|--------------------------------|--------------------------------|
|                                |                                |                                |                                |                                |                                |                                |

## Densmore Lodge 1<sup>st</sup> Floor Layout